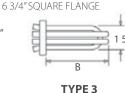

## 2 1/2" SQUARE STEEL FLANGE (CUSTOM-DESIGNED)

The following types of heater configurations are available upon request: WHEN ORDERING, PLEASE SPECIFY:

- type 1, 2 or 3
- 'B' dimension
- voltage / wattage
- any additional drawings if available