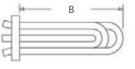

O™ replacement boiler flange heater with square flanges that meets the requirements of your application. Please call us at 1.800.4WATTCO (1.800.492.8826) for further assistance.

#### CAUTION

Low water levels in the boiler or excessive scale build-up on the heating elements cause most boiler heater failures and both have to be taken into account should several heaters fail simultaneously.

It is recommended to contact a water treatment specialist in your area to examine or clean your system before installing any replacement parts.

## 2 1/2" SQUARE FLANGE

#### WHEN ORDERING, PLEASE SPECIFY:

- quantity
- catalogue number
- flange size and material
- voltage/wattage
- phase
- steam\* or water boiler replacement
- description of the heater if no catalogue or part number matched your unit











5 1/2" SQUARE FLANGE

# **BENEFITS**

- Energy efficient
- Broad variety of sizes for different applications
- Superior seal between flanges
- Moisture and contaminant resistant
- Easy to install
- Easy to maintain
- Designed and built for safety

## **APPLICATIONS**

Please consider the following factors in order to select the proper flange heater:

- Boiler equipment
- Open storage tanks containing:
  - Degreasing solvents
  - Fuel oils
  - Heat-transfer fluids
  - Caustic solutions

## 2 1/2" SQUARE STEEL FLANGE (CUSTOM-DESIGNED)

The following types of heater configurations are available upon request: WHEN ORDERING, PLEASE SPECIFY:

- type 1, 2 or 3
- 'B' dimension
- voltage / wattage
- any additional drawings if available

For other custom units, please specify:

- applicati