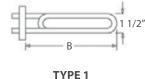

## 2 1/2" SQUARE STEEL FLANGE (CUSTOM-DESIGNED)

The following types of heater configurations are available upon request: WHEN ORDERING, PLEASE SPECIFY:

- type 1, 2 or 3
- 'B' dimension
- voltage / wattage
- any additional drawings if available