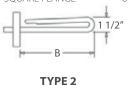

## 2 1/2" SQUARE STEEL FLANGE (CUSTOM-DESIGNED)

The following types of heater configurations are available upon request: WHEN ORDERING, PLEASE SPECIFY:

- type 1, 2 or 3
- 'B' dimension
- voltage / wattage
- any additional drawings if available